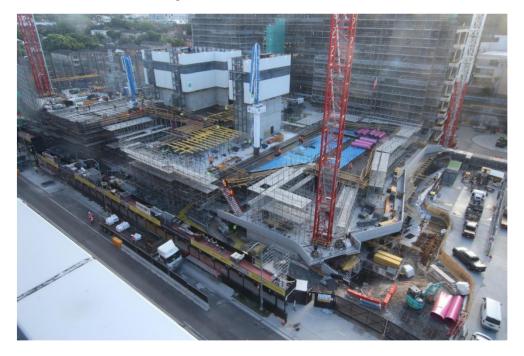

## Quarterly Progress Update - February 2024

Health Translation Hub Stage 2 construction works remain in progress. The project team are continuing to erect the structure with the use of two tower cranes and two concrete boom pumps. Current works include the installation of perimeter screens and continuation of structural concrete pours for the building's suspended slabs, columns, and cores. Piling works, in-ground services and basement slabs are predominantly complete.

Please see below, current image of the site.

Sincerely,

Justin Sut

Project Manager